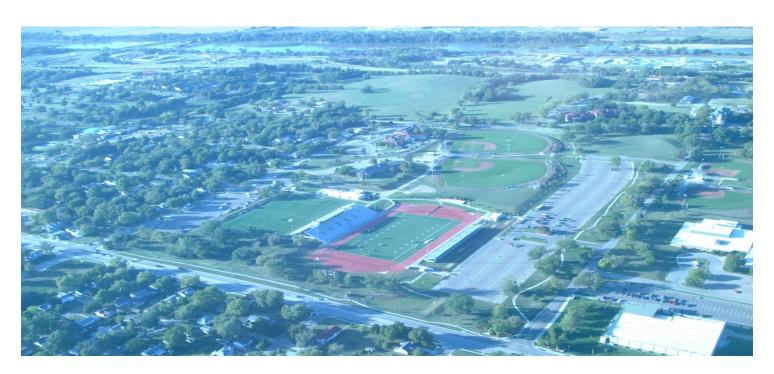

# HUMMER SPORTS PARK

Hummer Sports Park's state-of-the-art facilities can host football, track and field, soccer, baseball, softball and swimming, all in one convenient location. No other sports complex in the region can compare to Topeka's Hummer Sports Park, which features:

- 6,000 seat football stadium
- Two baseball fields
- Olympic-size competition pool
- Two softball fields
- 2,000 seat soccer stadium
- Eight-lane track