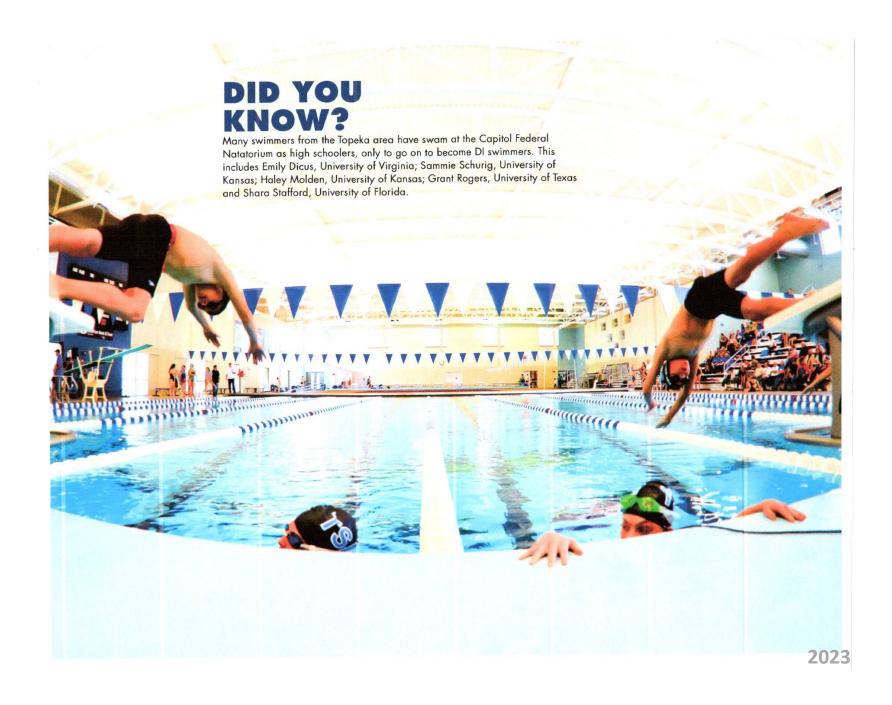

#### **Capitol Federal Natatorium**

- Olympic-sized 50-meter by 25-yard swimming pool
- 11,000 square feet of deck space
- Touch pad timing
- 1,100 spectator seating capacity
- Full locker room facilities
- Community multipurpose room
- Warm-up area and crash area for swimmers