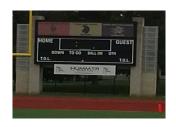

# **Individual Opportunities**

• <u>Individual Signage</u> (Client is responsible for production, Hummer Sports Park is responsible for installation)

| • | Billboards (P LOT)                       | 8't x 15.6'w | (24-7-365)                  | \$ 5,000  |
|---|------------------------------------------|--------------|-----------------------------|-----------|
| • | Football End Zone (FB)                   | 4't x 10'w   | (all events, Track, and FB) | \$ 1,200  |
| • | Soccer End Zone (SC)                     | 4't X 10'w   | (Spring & Fall seasons)     | \$ 1,200  |
| • | Baseball or Softball Outfield (BB or SB) | 4't X 10'w   | (Spring & Fall seasons)     | \$ 700    |
| • | Natatorium Signage (NAT)                 | 9't X 5'w    | (24-7-365)                  | \$ 1,200  |
| • | Concession Signage                       | 32"t X 48"w  | (back lit FB/soccer)        | \$ 1,200  |
| • | Scoreboard Signage                       | 40"t x 16'w  | (FB & Track stadium)        | \$ 15,000 |
| • | Electronic Sign messages                 | Digital      | Per month                   | \$ 125    |
|   |                                          |              | 12 month                    | \$ 1,200  |